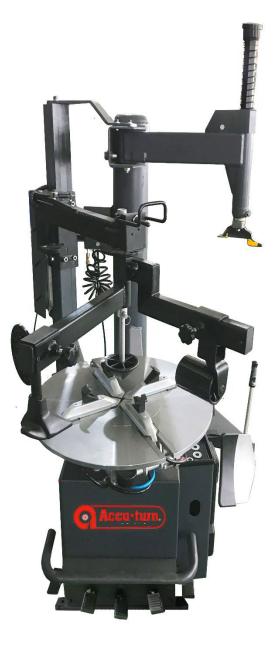

The TF311C, swing arm tire changer is perferct for the low volume/entry level service shop. A great piece of equipment at a great price! Call us for your local Distributor!

## **KEY FEATURES**

- Stainless Steel turn table
- Powerful foot operated bead breaker
- 2 rotation pedals for better ergonomic operation
- Strong,Single speed, 1.5 hp motor
- Dual assist bead mounting device
- Clamping range up to 24"
- Table top inflation
- 1 yr limited warranty

| TECHNICAL SPECIFICATIONS – TF311C |               |
|-----------------------------------|---------------|
| Power supply:                     | 110V-1ph-60Hz |
| Air supply:                       | 130-150psi    |
| Clamping range:                   | 10" to 24"    |
| Max. Wheel diam:                  | 41"           |
| Max Rim width:                    | 13″           |
| Turntable Speed:                  | 6.8 rpm       |
| Machine Footprint:                | 41LX35WX75H   |